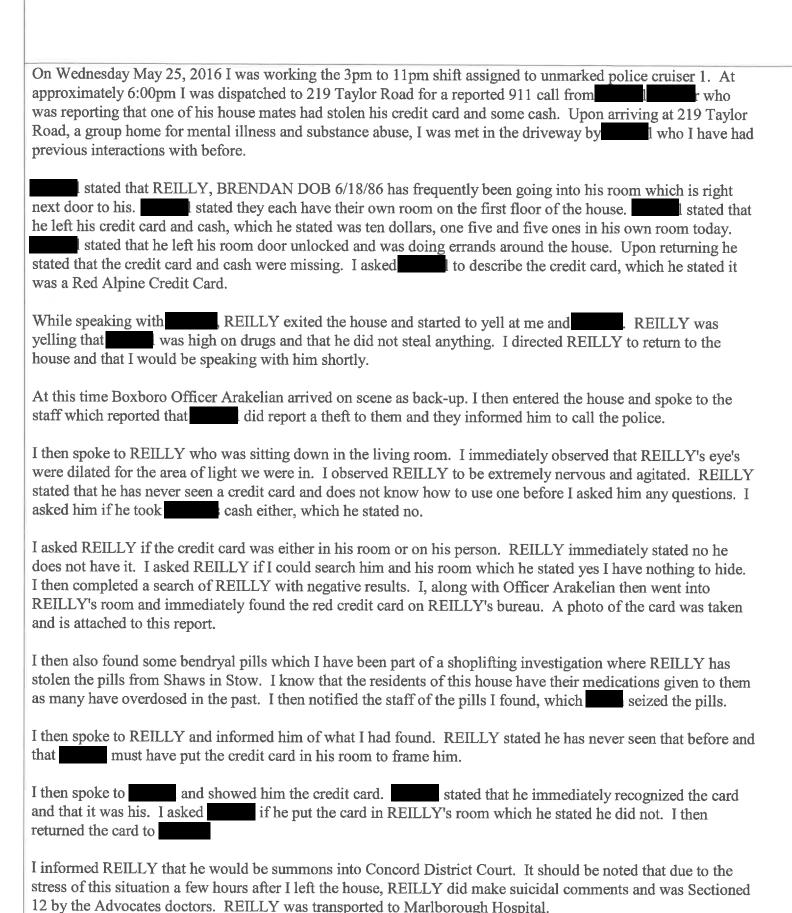

#### NARRATIVE FOR DETECTIVE SERGEANT MICHAEL J SALLESE

Ref: 16-47-AR

## Stow Police Department

Page: 2

| Ref: 16-47-AR             |  |  |  |
|---------------------------|--|--|--|
|                           |  |  |  |
|                           |  |  |  |
|                           |  |  |  |
| Respectfully Submitted,   |  |  |  |
|                           |  |  |  |
|                           |  |  |  |
| Michael Sallese, Sergeant |  |  |  |
| -                         |  |  |  |
|                           |  |  |  |
|                           |  |  |  |
|                           |  |  |  |
|                           |  |  |  |
|                           |  |  |  |
|                           |  |  |  |
|                           |  |  |  |
|                           |  |  |  |
|                           |  |  |  |
|                           |  |  |  |
|                           |  |  |  |
|                           |  |  |  |
|                           |  |  |  |
|                           |  |  |  |
|                           |  |  |  |
|                           |  |  |  |
|                           |  |  |  |
|                           |  |  |  |
|                           |  |  |  |
|                           |  |  |  |
|                           |  |  |  |
|                           |  |  |  |
|                           |  |  |  |
|                           |  |  |  |
|                           |  |  |  |